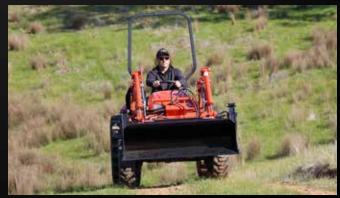

# CK3710 SERIES ROPS

THE TRACTOR YOU NEED TO EXPERIENCE FOR YOURSELF.

The Kioti CK3710 HST ROPS tractor is a versatile and powerful machine designed to meet the demands of modern farming and property management.

and the second second

Equipped with a 37-horsepower diesel engine, this tractor delivers reliable performance and fuel efficiency for a variety of tasks, from mowing and tilling to hauling and landscaping.

The hydrostatic transmission (HST) provides seamless and intuitive speed control, making operation smooth and effortless, especially for users who prefer ease of use over manual shifting.

CK3710 ROPS 37HP