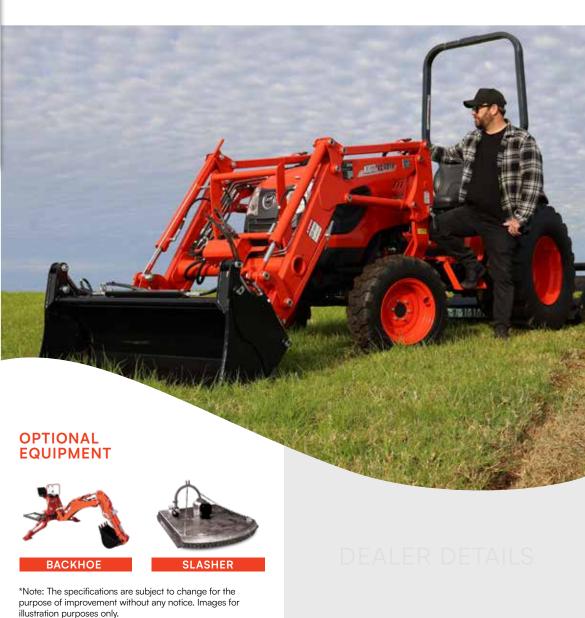

# CK3710 SERIES ROPS

THE TRACTOR YOU NEED TO EXPERIENCE FOR YOURSELF.

The Kioti CK3710 HST ROPS tractor is a versatile and powerful machine designed to meet the demands of modern farming and property management.

The hydrostatic transmission (HST) provides seamless and intuitive speed control, making operation smooth and effortless, especially for users who prefer ease of use over manual shifting.

CK3710 ROPS 37HP

# CK3710 HST COMPACT ROPS