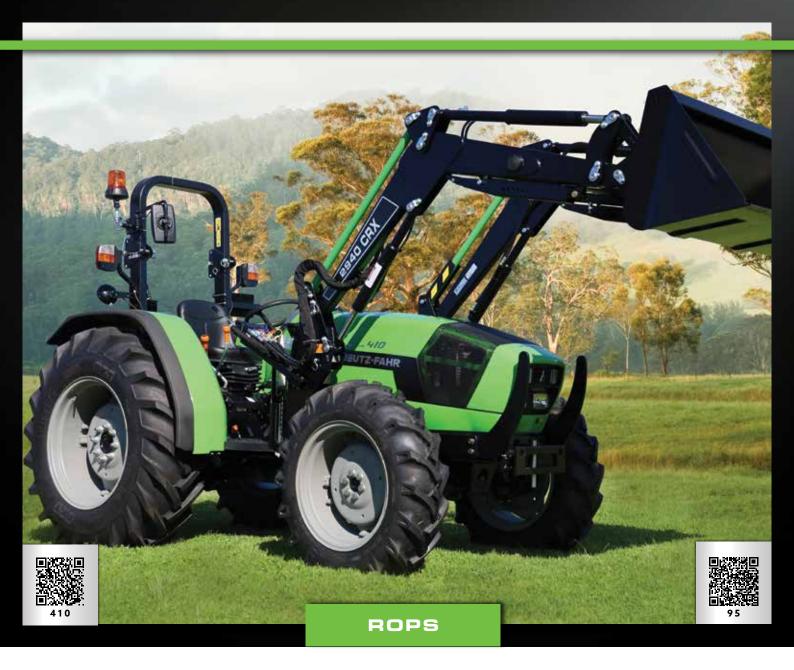

## DEUTZ-FAHR AGROLUX SERIES

The Agrolux series by Deutz-Fahr comprises of two models, the Agrolux 410 (75hp) and Agrolux 95 (92hp). These tractors are designed to be the all round tractor on your farm as they can do a multitude task such as slashing, rotary hoeing, lifting a large bale of hay, post hole knocking and more.

The Agrolux 95 ROPS is designed to be a deluxe ROPS tractor with multi-purpose functionality. It is ideal for front end loader work with a dedicated synchro shuttle gearbox. The comfortable workspace stands out with its cabin-like feel, likewise the flat, step through platform and genuine all-weather canopy.