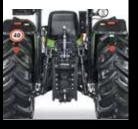

**AGROLUX 410** 

**AGROLUX 95** 

4 WHEEL WET DISC BRAKES

**SUN CANOPY** 

**HEAVY DUTY 3** POINT LINKAGE

■ Standard □ Optional

| TECHNICAL DATA & FEATURES              | AGROLOX 410 ROPS                               | AGROLOA 93 ROP3            |
|----------------------------------------|------------------------------------------------|----------------------------|
| POWER + PERFORMANCE                    |                                                |                            |
| Engine Type                            | Deutz-Fahr SDF 1000 Series                     |                            |
| Emissions                              | Tier III A                                     | Tier I                     |
| Cylinders / Capacity                   | 4/4000                                         |                            |
| Aspiration                             | Turbo Intercooler                              | Turbo                      |
| Max Power - 2000/25/EC (kW/HP)         | 56/75                                          | 69/92                      |
| Max Torque (Nm)                        | 285                                            | 288                        |
| Rated Engine Speed (rpm)               | 2350                                           | 2500                       |
| Fuel Capacity (I)                      | 65                                             | 100                        |
| DRIVE + HANDLING                       |                                                |                            |
| Gearbox Type and Gears                 | Synchronised Shuttle                           |                            |
| Number of Gears                        | 15/15                                          | 20/20                      |
| Clutch Type                            | Double Dry Heavy Duty 12"                      | Heavy Duty Dry 13"         |
| Min Speed (km/h)                       | 0.18                                           | 0.50                       |
| Max Speed (km/h)                       | 40                                             | 40                         |
| 4WD                                    | •                                              | •                          |
| Diff Lock                              | Mechanically Operated Front + Rear             |                            |
| Brakes (N0 / Type)                     | 4/Independent Wet Disc Brakes                  |                            |
| Wheel Size - Rear                      | 16.9x30 (Ply)                                  | 18.4R30 (Radial)           |
| Wheel Size - Front                     | 11.2x24 (Ply)                                  | 14.9R24 (Radial)           |
| PTO Type                               | Mechanical Independent                         | Hyd Independent Wet Clutch |
| Speeds - Rear                          | 540                                            | 540/1000                   |
| PTO engine speed (rpm)                 | 1967                                           | 2083/2286                  |
| LIFT + FLOW                            |                                                |                            |
| Туре                                   | Ор                                             | pen Centre                 |
| Flow Rate (I/min)                      | 42 (Hyd) - 17 (Steering)                       | 56 (Hyd) - 37 (Steering)   |
| Remote Valves (Sets/Type)              | 2 / (1 Detent / 1 Spring)                      |                            |
| 3 Point Hitch Type                     | Mechanical with draft                          |                            |
| Category                               | 2                                              |                            |
| Hitch End Type                         |                                                | Ball                       |
| Max Lift Capacity - Rear (kg)          | 3000                                           | 4300                       |
| COMFORT + CONVENIENCE                  |                                                |                            |
| 2 Post ROPS                            |                                                |                            |
| Sun Canopy                             |                                                | •                          |
| Driver Seat with Mechanical Suspension |                                                | •                          |
| Display                                | Analogue                                       |                            |
| Side Control Levers                    | •                                              |                            |
| Semi Flat Platform                     |                                                |                            |
| Exhaust Type                           | Downswept                                      | Upswept                    |
| Worklights (No + Type)                 | 2 Bonnet with High/Low Beam & 1 Rear Worklight |                            |
| WEIGHTS + DIMENSIONS                   |                                                |                            |
| Wheelbase (mm)                         | 2015                                           | 2360                       |
| Length (mm)                            | 3445                                           | 4075                       |
| Mid Overall Width (mm)                 | 1820                                           | 2062                       |
| Height (mm)                            | 2470                                           | 2278                       |
| Weight (kg)                            | 2900                                           | 3200                       |