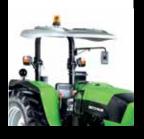

The Agrolux 95 ROPS is designed to be a deluxe ROPS tractor with multi-purpose functionality. It is ideal for front end loader work with a dedicated synchro shuttle gearbox. The comfortable workspace stands out with its cabin-like feel, likewise the flat, step through platform and genuine all-weather canopy.

**AGROLUX 410** 

**AGROLUX 95** 

4 WHEEL WET DISC BRAKES

**SUN CANOPY** 

**HEAVY DUTY 3** POINT LINKAGE

■ Standard □ Optional