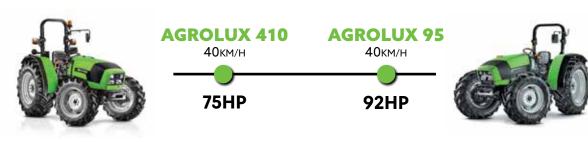

## DEUTZ-FAHR AGROLUX SERIES

The Agrolux series by Deutz-Fahr comprises of two models, the Agrolux 410 (75hp) and Agrolux 95 (92hp). These tractors are designed to be the all round tractor on your farm as they can do a multitude task such as slashing, rotary hoeing, lifting a large bale of hay, post hole knocking and more.