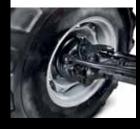

**AGROLUX 410** 

**AGROLUX 95** 

4 WHEEL WET DISC BRAKES

**SUN CANOPY** 

**HEAVY DUTY 3** POINT LINKAGE

■ Standard □ Optional

| TECHNICAL DATA & FEATURES              | AGROLOX 410 ROPS                               | AGROLOA 93 ROP3            |
|----------------------------------------|------------------------------------------------|----------------------------|
| POWER + PERFORMANCE                    |                                                |                            |
| Engine Type                            | Deutz-Fahr SDF 1000 Series                     |                            |
| Emissions                              | Tier III A                                     | Tier I                     |
| Cylinders / Capacity                   | 4/4000                                         |                            |
| Aspiration                             | Turbo Intercooler                              | Turbo                      |
| Max Power - 2000/25/EC (kW/HP)         | 56/75                                          | 69/92                      |
| Max Torque (Nm)                        | 285                                            | 288                        |
| Rated Engine Speed (rpm)               | 2350                                           | 2500                       |
| Fuel Capacity (I)                      | 65                                             | 100                        |
| DRIVE + HANDLING                       |                                                |                            |
| Gearbox Type and Gears                 | Synchronised Shuttle                           |                            |
| Number of Gears                        | 15/15                                          | 20/20                      |
| Clutch Type                            | Double Dry Heavy Duty 12"                      | Heavy Duty Dry 13"         |
| Min Speed (km/h)                       | 0.18                                           | 0.50                       |
| Max Speed (km/h)                       | 40                                             | 40                         |
| 4WD                                    | •                                              | •                          |
| Diff Lock                              | Mechanically Operated Front + Rear             |                            |
| Brakes (N0 / Type)                     | 4/Independent Wet Disc Brakes                  |                            |
| Wheel Size - Rear                      | 16.9x30 (Ply)                                  | 18.4R30 (Radial)           |
| Wheel Size - Front                     | 11.2x24 (Ply)                                  | 14.9R24 (Radial)           |
| PTO Type                               | Mechanical Independent                         | Hyd Independent Wet Clutch |
| Speeds - Rear                          | 540                                            | 540/1000                   |
| PTO engine speed (rpm)                 | 1967                                           | 2083/2286                  |
| LIFT + FLOW                            |                                                |                            |
| Туре                                   | Ор                                             | pen Centre                 |
| Flow Rate (I/min)                      | 42 (Hyd) - 17 (Steering)                       | 56 (Hyd) - 37 (Steering)   |
| Remote Valves (Sets/Type)              | 2 / (1 Detent / 1 Spring)                      |                            |
| 3 Point Hitch Type                     | Mechanical with draft                          |                            |
| Category                               | 2                                              |                            |
| Hitch End Type                         |                                                | Ball                       |
| Max Lift Capacity - Rear (kg)          | 3000                                           | 4300                       |
| COMFORT + CONVENIENCE                  |                                                |                            |
| 2 Post ROPS                            |                                                |                            |
| Sun Canopy                             |                                                | •                          |
| Driver Seat with Mechanical Suspension |                                                | •                          |
| Display                                | Analogue                                       |                            |
| Side Control Levers                    | •                                              |                            |
| Semi Flat Platform                     |                                                |                            |
| Exhaust Type                           | Downswept                                      | Upswept                    |
| Worklights (No + Type)                 | 2 Bonnet with High/Low Beam & 1 Rear Worklight |                            |
| WEIGHTS + DIMENSIONS                   |                                                |                            |
| Wheelbase (mm)                         | 2015                                           | 2360                       |
| Length (mm)                            | 3445                                           | 4075                       |
| Mid Overall Width (mm)                 | 1820                                           | 2062                       |
| Height (mm)                            | 2470                                           | 2278                       |
| Weight (kg)                            | 2900                                           | 3200                       |