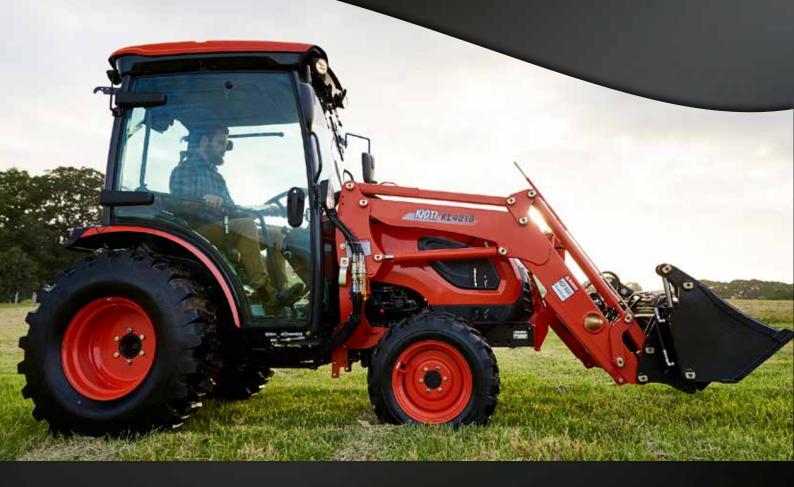

# CK4220 SERIES CAB

# WORK SMARTER NOT HARDER.

Versatile and gutsy, the new generation Kioti compact CK4220 42 hp Daedong diesel engine tractor comes with either manual or hydrostatic transmission.

HST models feature performance proven, heavy duty HST drives that deliver power and efficiency. The three range transmission — high, mid, low — along with a twin pedal operation makes your job easier, smoother and safer. HST models employ a two pedal system for forward and reverse with smooth engagement, acceleration and deceleration.

If you are searching for comfort, efficiency and strength look no further than the CK Series, it has you covered.

CK4220 MANUAL CAB 42HP

CK4220 HST CAB