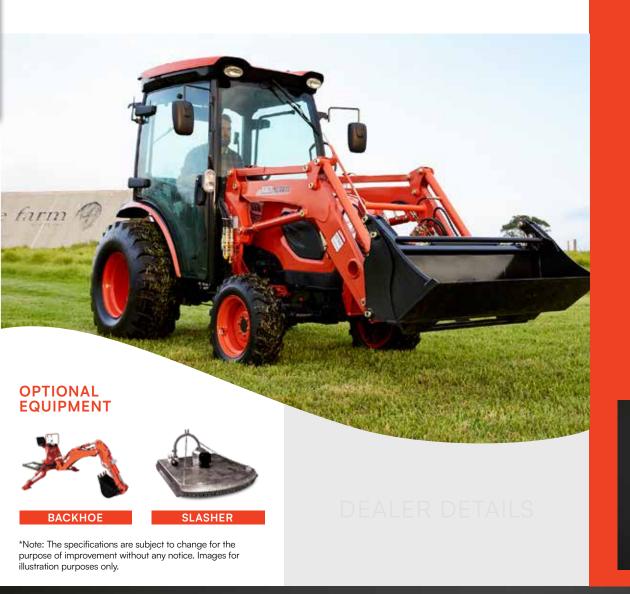

### **HYDRAULICS & LINKAGE**

- Manual Linkage Control
- 44.4 I/min Total Flow
- Category 1 Three Point Linkage

- Draw Bar
- 4 Hydraulic Remotes (2 Rear, 2 Front w/ Joystick)
- 740kg Max Rear Lift Capacity 600mm Behind Lift